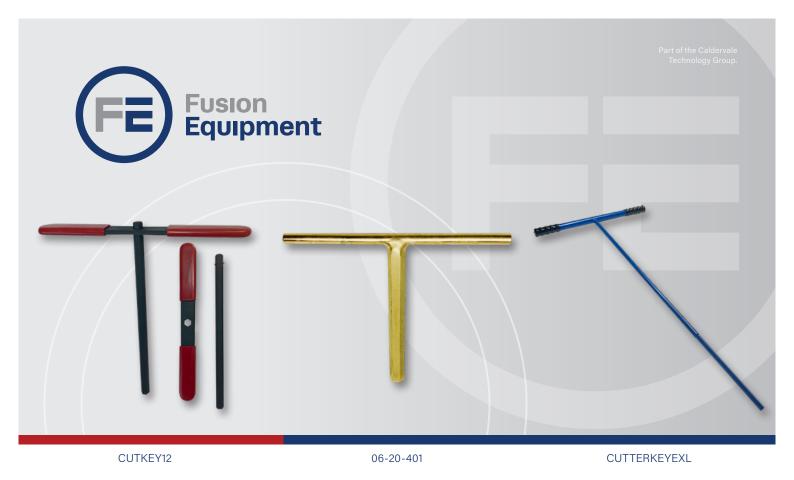

| Code         | Description                                               | Dimensions (mm) (LxWxD) | Weight (kg) |
|--------------|-----------------------------------------------------------|-------------------------|-------------|
| CUTKEY12     | Universal tapping tee cutter key and wrench (separatable) | 270 x 280 x 30mm        | 0.60        |
| 06-20-401    | 12mm cutter drive key (single piece)                      | 260 x 250 x 12          | 0.47        |
| CUTTERKEYEXL | Universal tapping tee cutter key extended length          | 970 x 490 x 32          | 1.25        |