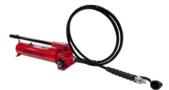

| 35885/250-17   | Stop for 250mm SDR17              |  |
| 35885/200-21   | Stop for 200mm SDR21                       | 35885/250-17.6 | Stop for 250mm SDR17.6            |  |
| 35885/200-26   | Stop for 200mm SDR26                       | 35885/250-21   | Stop for 250mm SDR21              |  |
| 35885/213-17   | Stop for 213mm SDR17                       | 35885/250-26   | Stop for 250mm SDR26              |  |
|                |                                            |                |                                   |  |

Note: other stop sizes available on request.



SQT250A-2 Basic squeeze tool kit without pump or stops



23653 Beam set assembly



35885/DIA-SDR End stop (2 required per beam set)



69182 Ratchet driver, 69181 extension bar and 69180 driver bit



13926 Hand pump assembly



13927 Air driven pump assembly

### **Fusion Equipment Limited**

Smeckley Wood Close, Chesterfield Trading Estate, Chesterfield, Derbyshire S41 9PZ, UK **T:** +44 (0)1246 264400 | **E:** sales@fusionequipment.co.uk fusionequipment.co.uk