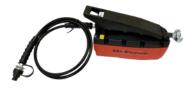

| Stop for 250mm SDR17              |  |
| 35885/200-21   | Stop for 200mm SDR21                       | 35885/250-17.6 | Stop for 250mm SDR17.6            |  |
| 35885/200-26   | Stop for 200mm SDR26                       | 35885/250-21   | Stop for 250mm SDR21              |  |
| 35885/213-17   | Stop for 213mm SDR17                       | 35885/250-26   | Stop for 250mm SDR26              |  |
|                |                                            |                |                                   |  |

Note: other stop sizes available on request.



SQT250A-2 Basic squeeze tool kit without pump or stops



23653 Beam set assembly



35885/DIA-SDR End stop (2 required per beam set)



69182 Ratchet driver, 69181 extension bar and 69180 driver bit



13926 Hand pump assembly



13927 Air driven pump assembly

### **Fusion Equipment Limited**

Smeckley Wood Close, Chesterfield Trading Estate, Chesterfield, Derbyshire S41 9PZ, UK **T:** +44 (0)1246 264400 | **E:** sales@fusionequipment.co.uk fusionequipment.co.uk