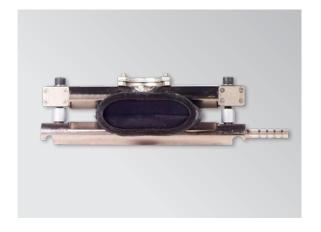

| Code           | Description                                | Code           | Code Description                  |  |
|----------------|--------------------------------------------|----------------|-----------------------------------|--|
| 35885/180-11   | Stop for 180mm & 6" SDR11                  | 35885/213-26   | Stop for 213mm SDR26              |  |
| 35885/180-17   | Stop for 180mm & 6" SDR17                  | 35885/225-11   | Stop for 225mm SDR11              |  |
| 35885/180-17.6 | Stop for 180mm & 6" SDR17.6                | 35885/225-17   | Stop for 225mm SDR17              |  |
| 35885/180-21   | Stop for 180mm & 6" SDR21 &<br>225mm SDR26 | 35885/225-17.6 | Stop for 225mm SDR17.6            |  |
| 35885/180-26   | Stop for 180mm & 6" SDR26                  | 35885/225-21   | Stop for 225mm SDR21              |  |
| 35885/200-11   | Stop for 200mm SDR11                       | 35885/225-26   | Stop for 225mm SDR26 & 180mm SDR2 |  |
| 35885/200-17   | Stop for 200mm SDR17                       | 35885/250-11   | Stop for 250mm SDR11              |  |
| 35885/200-17.6 | Stop for 200mm SDR17.6                     | 35885/250-17   | Stop for 250mm SDR17              |  |
| 35885/200-21   | Stop for 200mm SDR21                       | 35885/250-17.6 | Stop for 250mm SDR17.6            |  |
| 35885/200-26   | Stop for 200mm SDR26                       | 35885/250-21   | Stop for 250mm SDR21              |  |
| 35885/213-17   | Stop for 213mm SDR17                       | 35885/250-26   | Stop for 250mm SDR26              |  |
|                |                                            |                |                                   |  |

Note: other stop sizes available on request.

SQT250A-2 Basic squeeze tool kit without pump or stops

23653 Beam set assembly

35885/DIA-SDR End stop (2 required per beam set)

69182 Ratchet driver, 69181 extension bar and 69180 driver bit