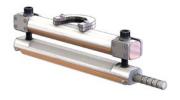

Note: other stop sizes available on request.

SQT250A-2 Basic squeeze tool kit without pump or stops

23653 Beam set assembly

35885/DIA-SDR End stop (2 required per beam set)

69182 Ratchet driver, 69181 extension bar and 69180 driver bit

13926 Hand pump assembly

13927 Air driven pump assembly