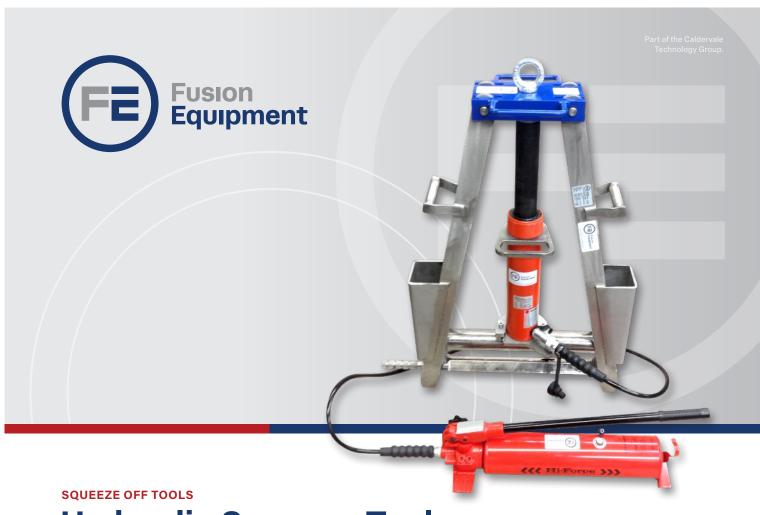

# Hydraulic Squeeze Tool 250mm

An A-Frame style emergency squeeze off tool suitable for PE and HDPE pipes. The single cylinder and frame can be used to make multiple squeeze offs with additional beam sets.

#### **FEATURES**

- GISPL2-7:2013 approved by accredited 3rd party
- Compact tool with fold away legs
- The modular formed tool separates into easy to handle parts
- A two stage hydraulic hand pump or for speed an air driven pump option is available
- Tough nitrocarburised cylinder piston rod
- Quick release hydraulic connection
- Lifting eye and handles

#### Range

- Pipe Range: 180-250mm
- SDR Range: SDR 11-26

## **Hydraulic Squeeze Tool** 250mm

| Code        | Description                                                                                                     | Weight (kg) | LxWxH (mm)      |
|-------------|-----------------------------------------------------------------------------------------------------------------|-------------|-----------------|
| SQT250A-2   | Squeeze off tool frame, one beam set and ratchet (tool only - pump unit & stops to be ordered separately)       | 72.5        | 900 x 600 x 250 |
| SQT250A-2HP | Squeeze off tool frame, one beam set and ratchet complete with hand pump (stops to be ordered separately)       | 83.0        | 900 x 700 x 250 |
| SQT250A-2AI | Squeeze off tool frame, one beam set and ratchet complete with air intensifier (stops to be ordered seperately) | 90.3        | 900 x 700 x 250 |
| 23653       | Additional beam set assembly                                                                                    | 27.0        | 650 x110 x 90   |
| 13926       | 2 stage hydraulic hand pump and hose assembly                                                                   | 10.5        | 650 x 160 x 180 |
| 13927       | Air intensifier pump with claw type air connector and hydraulic hose assembly                                   | 17.8        | 400 x 400 x 200 |