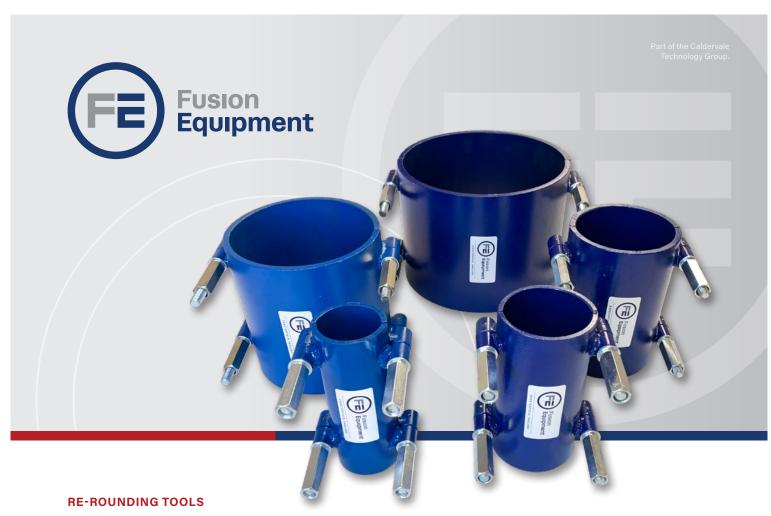

## **Post Squeeze Off Re-Rounding Clamps**

A cost effective clamp, for re-rounding of polyethylene pipe after emergency repair squeeze offs. Can also be used on oval pipe caused by pipe storage - stacked or coiled.

## **FEATURES**

- Pipe size range 50-250mm Ø
- Mild Steel construction
- Body painted with zinc plated studs and nuts
- Covers wide surface area. Size indicated on clamp
- Tool can be left in on pipe to give added protection
- Common size 19mm hex ratchet flats
- Reusable or sacrificial

**RE-ROUNDING TOOLS** 