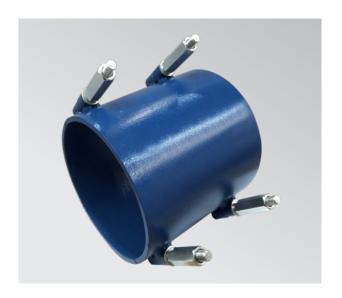

## **Post Squeeze Off Re-Rounding Clamps**

A cost effective clamp, for re-rounding of polyethylene pipe after emergency repair squeeze offs. Can also be used on oval pipe caused by pipe storage - stacked or coiled.

## **FEATURES**

- Pipe size range 50-250mm Ø
- Mild Steel construction
- Body painted with zinc plated studs and nuts
- Covers wide surface area. Size indicated on clamp
- Tool can be left in on pipe to give added protection
- Common size 19mm hex ratchet flats
- Reusable or sacrificial