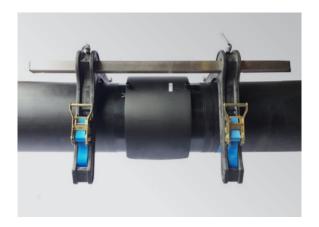

## **SC Series Strap Clamps**

The SC Series Strap Clamps are lightweight, fast set up clamps that will restrain PE pipes securely during the electrofusion process for pipe sizes up to 500mm.

### **FEATURES**

- Quick to install and easy to use
- SC200 pipe range: 40-200mm
  SC500 pipe range: 160-500mm
- Compact design
- Fast acting "tug and tension" straps