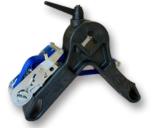

### **FEATURES**

- Quick to install and easy to use
- SC200 pipe range: 40-200mm
  SC500 pipe range: 160-500mm
- Compact design
- Fast acting "tug and tension" straps

# **SC Series Strap Clamps**

| Code      | Description                   | Weight (kg) |
|-----------|-------------------------------|-------------|
| SC200-2-S | Strap Clamp 200, straight bar | 2.5         |
| SC500     | Strap Clamp 500, straight bar | 8.0         |
| SC200-2-K | Strap Clamp 200, knuckle bar  | 2.7         |
| SC500-2-K | Strap Clamp 500, knuckle bar  | 12.5        |
| SC200ADT  | T-Adapter for Strap Clamp 200 | 0.3         |
| SC500ADT  | T-Adapter for Strap Clamp 500 | 4.4         |
| 34989     | V-Block for Strap Clamp 200   | 0.6         |
| 12799     | V-Block for Strap Clamp 500   | 1.5         |