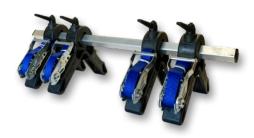

## **Optional Versions**

- Can be supplied in double clamp format (2 clamps on each side)
- Angle maker knuckle bar version for 22.5°, 45°, 90° elbows and reducer fitting

SC200-2-S

Example of T-Adapter and V-Block being used

SC500-2-K

Extra V-Blocks can added for further rigidity

34989 / 12799

SC200ADT / SC500ADT

See our Titan Series for a Restraining Clamp that also pulls together the pipes and fitting.