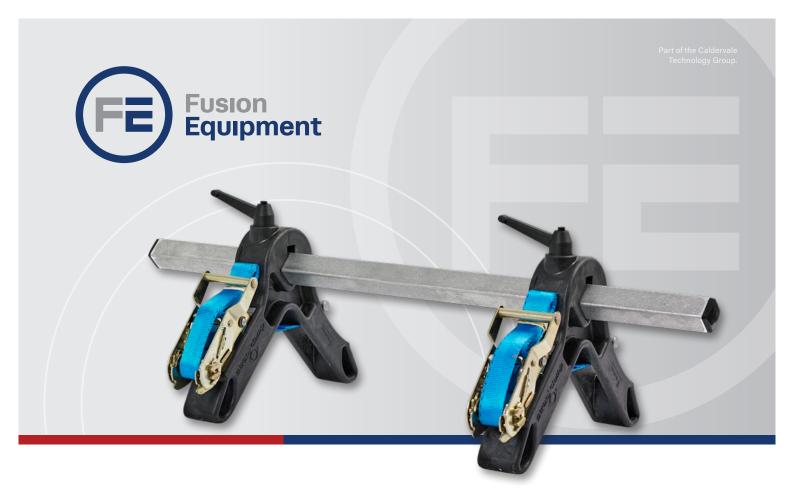

## **SC Series Strap Clamps**

The SC Series Strap Clamps are lightweight, fast set up clamps that will restrain PE pipes securely during the electrofusion process for pipe sizes up to 500mm.

### **FEATURES**

- Quick to install and easy to use
- SC200 pipe range: 40-200mm
  SC500 pipe range: 160-500mm
- Compact design
- Fast acting "tug and tension" straps