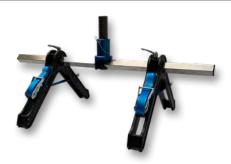

## **SC Series Strap Clamps**

The SC Series Strap Clamps are lightweight, fast set up clamps that will restrain PE pipes securely during the electrofusion process for pipe sizes up to 500mm.

### **FEATURES**

- Quick to install and easy to use
- SC200 pipe range: 40-200mm
  SC500 pipe range: 160-500mm
- Compact design
- Fast acting "tug and tension" straps

SC200-2-S

Example of T-Adapter and V-Block being used

SC500-2-K

Extra V-Blocks can added for further rigidity

34989 / 12799

SC200ADT / SC500ADT

See our Titan Series for a Restraining Clamp that also pulls together the pipes and fitting.