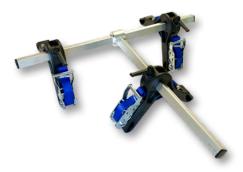

## **Optional Versions**

- Can be supplied in double clamp format (2 clamps on each side)
- Angle maker knuckle bar version for 22.5°, 45°, 90° elbows and reducer fitting