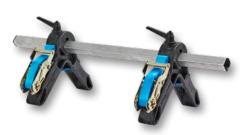

# **SC Series Strap Clamps**

| Code      | Description                   | Weight (kg) |
|-----------|-------------------------------|-------------|
| SC200-2-S | Strap Clamp 200, straight bar | 2.5         |
| SC500     | Strap Clamp 500, straight bar | 8.0         |
| SC200-2-K | Strap Clamp 200, knuckle bar  | 2.7         |
| SC500-2-K | Strap Clamp 500, knuckle bar  | 12.5        |
| SC200ADT  | T-Adapter for Strap Clamp 200 | 0.3         |
| SC500ADT  | T-Adapter for Strap Clamp 500 | 4.4         |
| 34989     | V-Block for Strap Clamp 200   | 0.6         |
| 12799     | V-Block for Strap Clamp 500   | 1.5         |

SC200-2-S

Example of T-Adapter and V-Block being used

SC500-2-K

Extra V-Blocks can added for further rigidity

34989 / 12799

SC200ADT / SC500ADT

See our Titan Series for a Restraining Clamp that also pulls together the pipes and fitting.