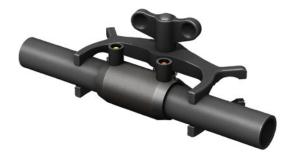

The Versaclamp range of clamps are

The Versaclamp range of clamps are versatile and can be used on straight connections, 45° and 90° elbows. It is available for use on pipe sizes 20, 25 and 32mm.

Noryl Performance Plastic

**Straight Connections** 

45° Elbows

90° Elbows