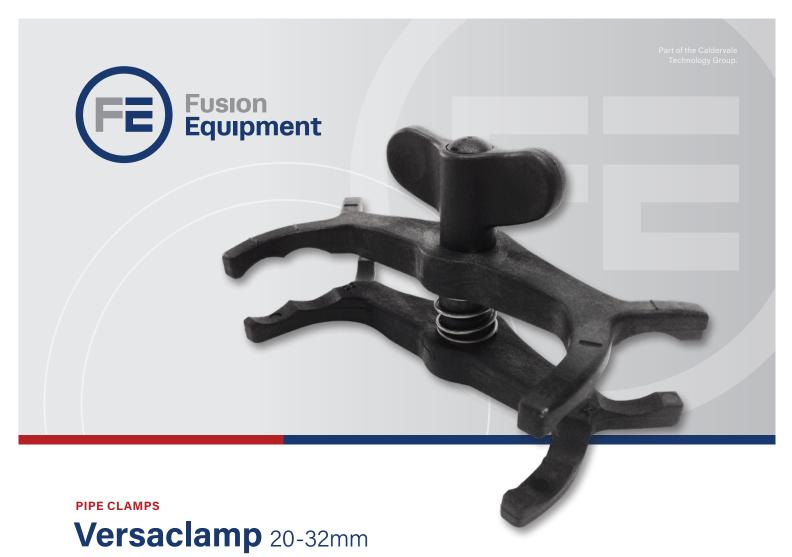

The Versaclamp range of clamps are

The Versaclamp range of clamps are versatile and can be used on straight connections, 45° and 90° elbows. It is available for use on pipe sizes 20, 25 and 32mm.

Noryl Performance Plastic

## **FEATURES**

- Pocket size ultra lightweight design
- Easy to use
- Manufactured from tough engineering plastic (Noryl)
- Designed to work in tight spaces and ideal for Fusion Group's Flextee and Multiseal fittings