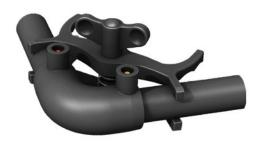

The Versaclamp range of clamps are

The Versaclamp range of clamps are versatile and can be used on straight connections, 45° and 90° elbows. It is available for use on pipe sizes 20, 25 and 32mm.

Noryl Performance Plastic

## **FEATURES**

- Pocket size ultra lightweight design
- Easy to use
- Manufactured from tough engineering plastic (Noryl)
- Designed to work in tight spaces and ideal for Fusion Group's Flextee and Multiseal fittings