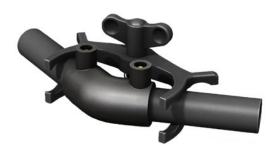

The Versaclamp range of clamps are

The Versaclamp range of clamps are versatile and can be used on straight connections, 45° and 90° elbows. It is available for use on pipe sizes 20, 25 and 32mm.

Noryl Performance Plastic

**Straight Connections** 

45° Elbows

90° Elbows